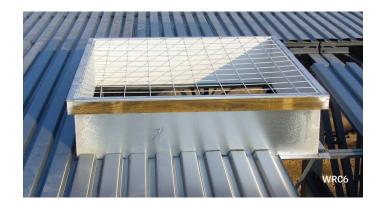

Choose steel (WRC6 or WRC3) or sheet aluminum (CO) construction.

Models WRC6 and WRC3 curbs come standard with an impact tested security screen that is fabricated in a  $6" \times 6"$  welded grid pattern using  $^3/_{16}"$  cold-rolled galvanized steel rod, with an optional  $4" \times 4"$  grid for California. The optional structural 14 gauge steel curb eliminates the need for costly structural reinforcement. WRC3 curbs are constructed with fiberglass insulation (R-value >5).

#### **Steel Curb, Non-Insulated (WRC6)**

- · Installs under roof deck
- 14 gauge structural steel or 18 gauge non-structural
- Optional 14 gauge spans between joists up to 6' OC with no additional framing required
- · Interior steel liners painted white
- Curb heights of 9", 12", 14" and 16"
- Full height mitered and welded corners
- Factory installed <sup>3</sup>/<sub>16</sub>" security grid at 6" OC with optional:
  - No security screen
  - California grid <sup>3</sup>/<sub>16</sub>" security grid at 4" OC
  - Burglar bars 8×8 grid, ½" diameter steel
- 2×4 wood nailer
- R-value >5