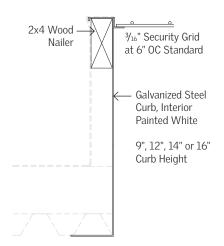

#### **Steel Curb, Non-Insulated (WRC6)**

- · Installs under roof deck
- 14 gauge structural steel or 18 gauge non-structural
- Optional 14 gauge spans between joists up to 6' OC with no additional framing required
- · Interior steel liners painted white
- Curb heights of 9", 12", 14" and 16"
- Full height mitered and welded corners
- Factory installed <sup>3</sup>/<sub>16</sub>" security grid at 6" OC with optional:
  - No security screen
  - California grid <sup>3</sup>/<sub>16</sub>" security grid at 4" OC
  - Burglar bars 8×8 grid, ½" diameter steel
- 2×4 wood nailer
- R-value >5