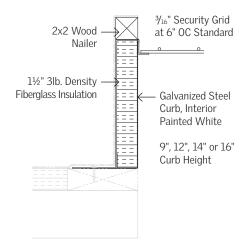

### **Steel Curb, Insulated (WRC3)**

- · Installs above roof deck
- 14 gauge structural steel or 18 gauge non-structural
- Optional 14 gauge spans between joists up to 6' OC with no additional framing required
- · Interior steel liners painted white
- 1½" thick 3lb. density fiberglass insulation
- Curb heights of 9", 12", 14" and 16"
- Full height mitered and welded corners
- Factory installed <sup>3</sup>/<sub>16</sub>" security grid at 6" OC with optional:
  - No security screen
  - California grid <sup>3</sup>/<sub>16</sub>" security grid at 4" OC
  - Burglar bars 8×8 grid, ½" diameter steel
- 2×2 wood nailer
- R-value >5