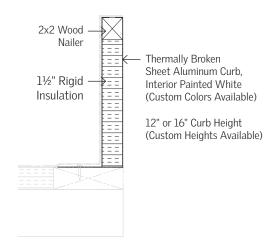

## **Thermally Enhanced Curb** (CO)

- Installs above roof deck
- Thermally broken sheet aluminum
- Interior aluminum liners painted white, custom colors available
- $1\frac{1}{2}$ " rigid insulation
- Standard 12" or 16" curb height, custom heights available
- · HS adhesive clamping at corners
- · 2×2 wood nailer
- R-value 5.8