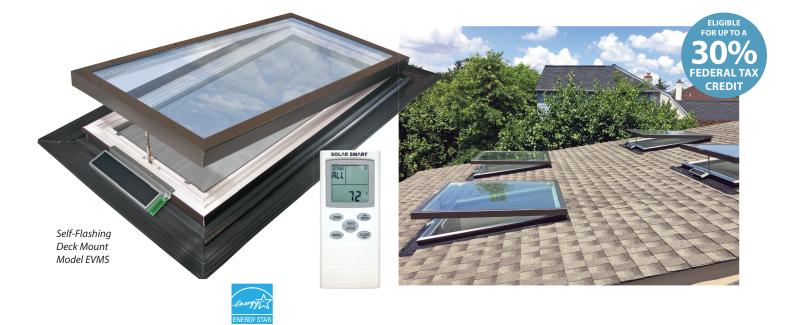

# SOLAR POWERED MOTORIZED VENTING

## **Remote Operated • Battery Powered • Solar Charged**

#### **Wireless Remote**

A wireless RF hand-held remote gives you full control of all skylight functions for up to 81 skylights.

### **Energy Efficient**

Condensation control without weep holes for maximum energy efficiency.

### **Easy Installation**

No wiring needed - Remote controlled motor powered is a factory installed, solar charged, battery pack.

#### **Rain Sensor**

Automatically closes the skylight in damp weather.