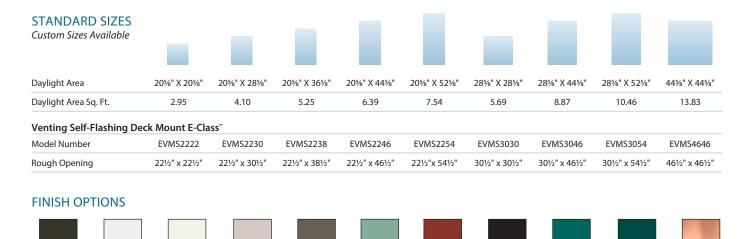

## Quaker Bronze Bone White Colonial White Sandstone Colonial Grey Aged Copper Brick Red Black

A baked enamel finish is standard on all models. We also offer anodized and high-performance designer color finishes; our most popular colors are shown above, approximated by printing inks. Copper cladding is also available.