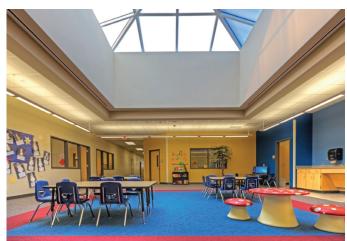

e glazed spans up to 30' wide, single glazed up to 40' wide\*
- Fully customizable control over light transmission, solar heat gain, and R-value
- Lumira<sup>®</sup> aerogel filled panels are available for even greater thermal performance
- Available with a wide range of frame finish color options
- Smaller sizes can ship preassembled and glazed

## **Details:**

Single Glazed System 16mm or 25mm Polycarbonate Panels **Double Glazed System** 25mm over 16mm Polycarbonate Panels







\*Approximate span widths depending on configuration and load.

#### VELUX America LLC

VELUX Wells • 85 Spencer Drive, Unit A • Wells, ME 04090 Tel 1-800-688-3589 • wascoskylights.com • veluxusa.com



The Peoples Bank, Eatonton, GA





Rockaway Town Center, Rockaway, NJ

North Fulton Hospital, Roswell, GA



French Elementary School, Spring, TX