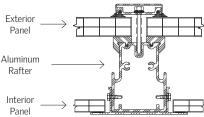

## **Details:**

Single Glazed System 16mm or 25mm Polycarbonate Panels **Double Glazed System** 25mm over 16mm Polycarbonate Panels

\*Approximate span widths depending on configuration and load.