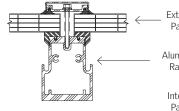

## **Details:**

Single Glazed System 16mm or 25mm Polycarbonate Panels **Double Glazed System** 25mm over 16mm Polycarbonate Panels

\*Approximate span widths depending on configuration and load.