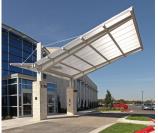

## Standing seam polycarbonate canopy system

An economical solution for custom low slope canopy designs.

#### Features:

- Custom canopy designs for shelters, entrances, covered and enclosed walkways
- Lightweight, high impact resistant multiwall polycarbonate
- No exposed fasteners, gaskets, sealants or horizontal joints
- · Available in various panel colors and configurations
- UV stable
- Simple installation
- Pleasant natural daylight transmission

### Design:

- 20mm standing seam multiwall polycarbonate panels
- Snap on batten assembly
- Concealed stainless steel clips for attachment to the support structure
- Fixed sill, adjustable sill or skin systems
- Self supporting aluminum framing systems are available, or the system can be installed on support by others
- Standard panels up to 39" in length
- Glazing: Clear, Clear IR, Opal, Opal IR, Green, Blue and Bronze stocked, other glazing options available.
- Finishing: Bronze and Clear Anodized framing systems are stocked, other finish colors are available