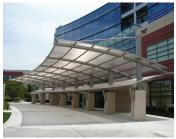

## Standing seam polycarbonate canopy system

An economical solution for custom low slope canopy designs.

#### Features:

- Custom canopy designs for shelters, entrances, covered and enclosed walkways
- Lightweight, high impact resistant multiwall polycarbonate
- No exposed fasteners, gaskets, sealants or horizontal joints
- · Available in various panel colors and configurations
- UV stable
- Simple installation
- Pleasant natural daylight transmission

### Design:

- 20mm standing seam multiwall polycarbonate panels
- Snap on batten assembly
- Concealed stainless steel clips for attachment to the support structure
- Fixed sill, adjustable sill or skin systems
- Self supporting aluminum framing systems are available, or the system can be installed on support by others
- Standard panels up to 39" in length
- Glazing: Clear, Clear IR, Opal, Opal IR, Green, Blue and Bronze stocked, other glazing options available.
- Finishing: Bronze and Clear Anodized framing systems are stocked, other finish colors are available